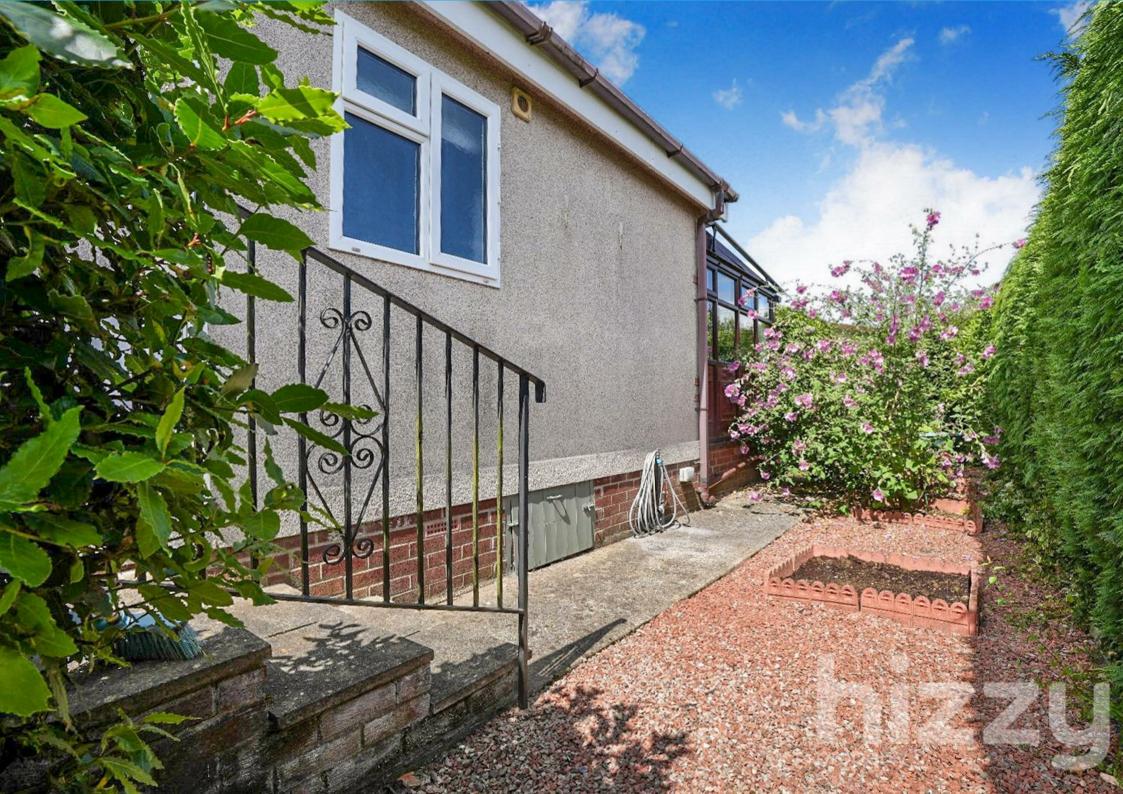

#### Outside

The property enjoys a 'wrap around' garden with numerous shrub/flower beds. Storage shed. Wheelchair access. The are also 4 raised beds located at the front of the property. There is off road parking available a short walk from the property.