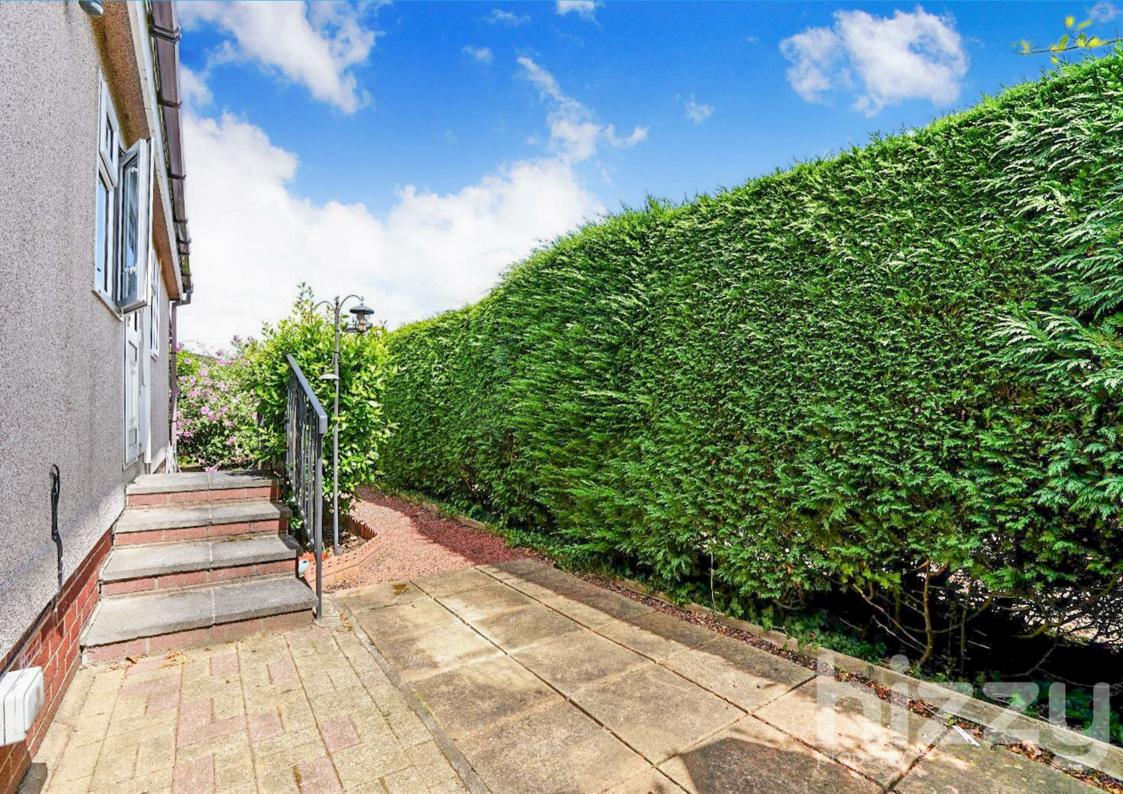

#### Outside

The property enjoys a 'wrap around' garden with numerous shrub/flower beds. Storage shed. Wheelchair access. The are also 4 raised beds located at the front of the property. There is off road parking available a short walk from the property.