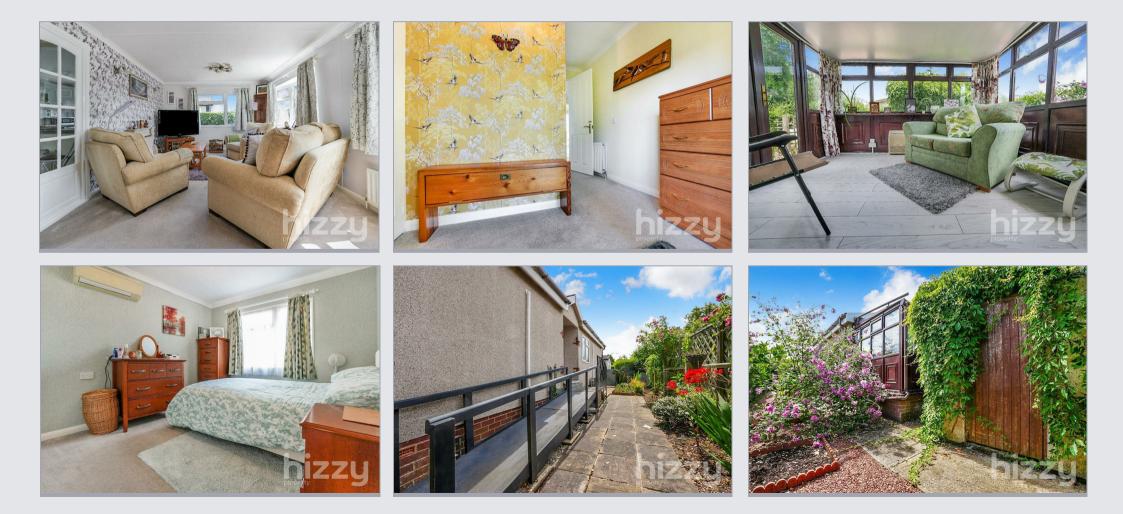

#### About the property

A 1 double bedroom detached park home nicely positioned within this popular development occupying a pleasant plot with 'wrap around' garden. The property, which is for over 25's only, offers well proportioned living space which includes entrance hall, living room, kitchen/diner, bedroom, bathroom, rear lobby and conservatory.

#### Outside

The property enjoys a 'wrap around' garden with numerous shrub/flower beds. Storage shed. Wheelchair access. The are also 4 raised beds located at the front of the property. There is off road parking available a short walk from the property.