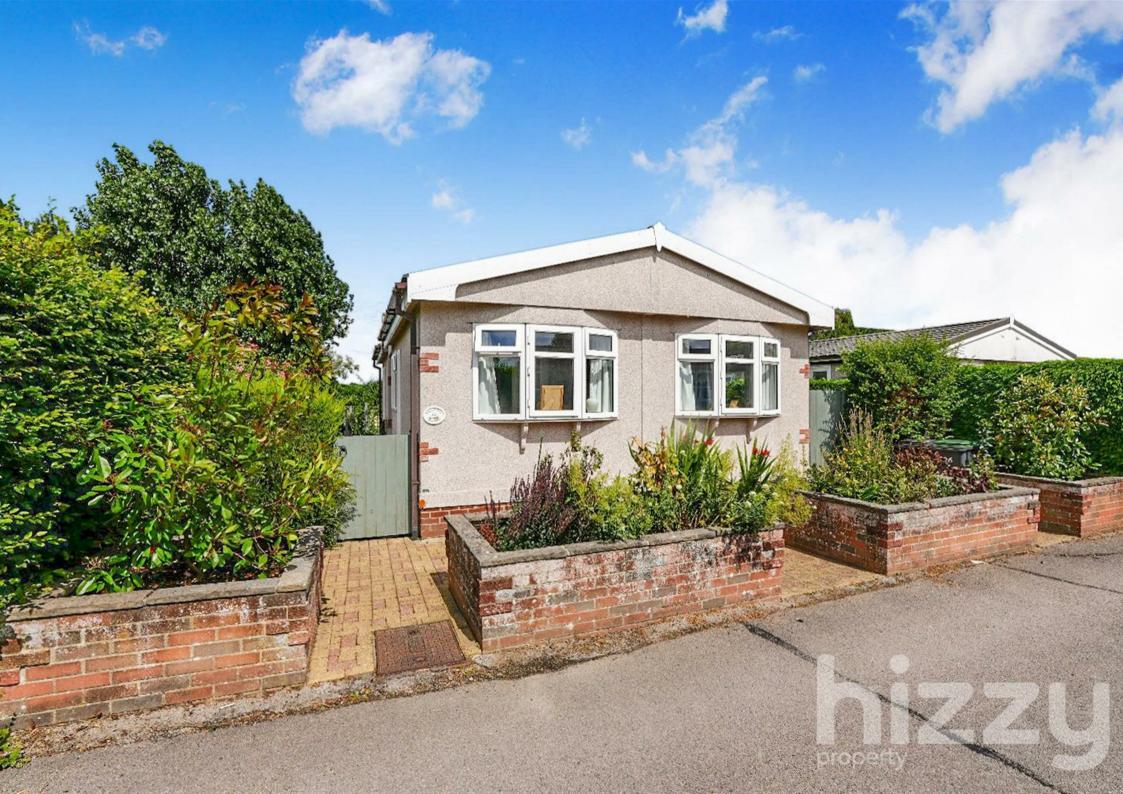

## 26 Marshmoor Park Wallow Lane, Great Bricett, Ipswich, IP7 7BZ £120,000

#### About the property

A 1 double bedroom detached park home nicely positioned within this popular development occupying a pleasant plot with 'wrap around' garden. The property, which is for over 25's only, offers well proportioned living space which includes entrance hall, living room, kitchen/diner, bedroom, bathroom, rear lobby and conservatory.

#### Outside

The property enjoys a 'wrap around' garden with numerous shrub/flower beds. Storage shed. Wheelchair access. The are also 4 raised beds located at the front of the property. There is off road parking available a short walk from the property.