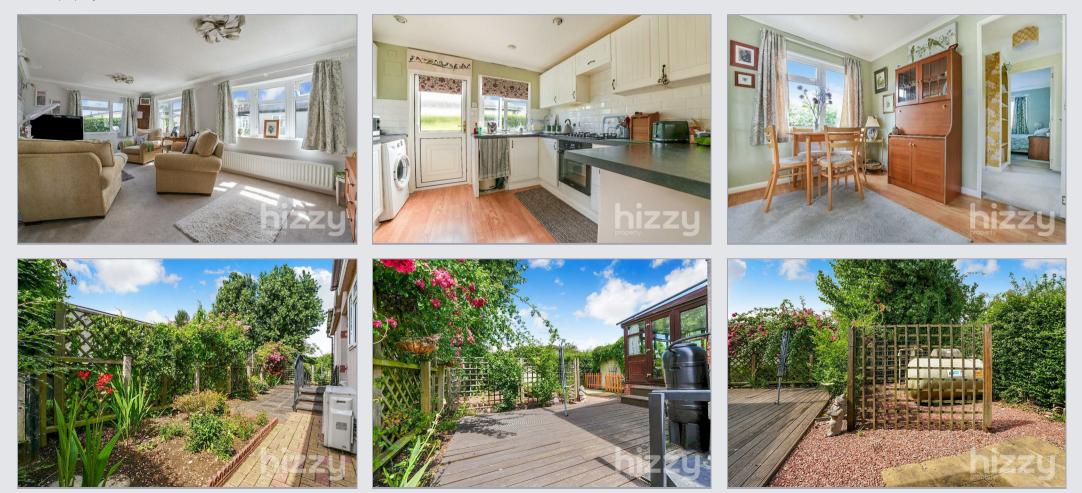

#### About the property

A 1 double bedroom detached park home nicely positioned within this popular development occupying a pleasant plot with 'wrap around' garden. The property, which is for over 25's only, offers well proportioned living space which includes entrance hall, living room, kitchen/diner, bedroom, bathroom, rear lobby and conservatory.

#### Outside

The property enjoys a 'wrap around' garden with numerous shrub/flower beds. Storage shed. Wheelchair access. The are also 4 raised beds located at the front of the property. There is off road parking available a short walk from the property.