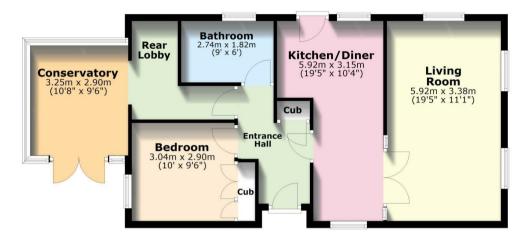

#### **Ground Floor**

Total area: approx. 73.5 sq. metres (791.4 sq. feet) The Floorplan is intended as a guide only and all measurement are approximate and not to scale. Plan produced using PlanUp.

.